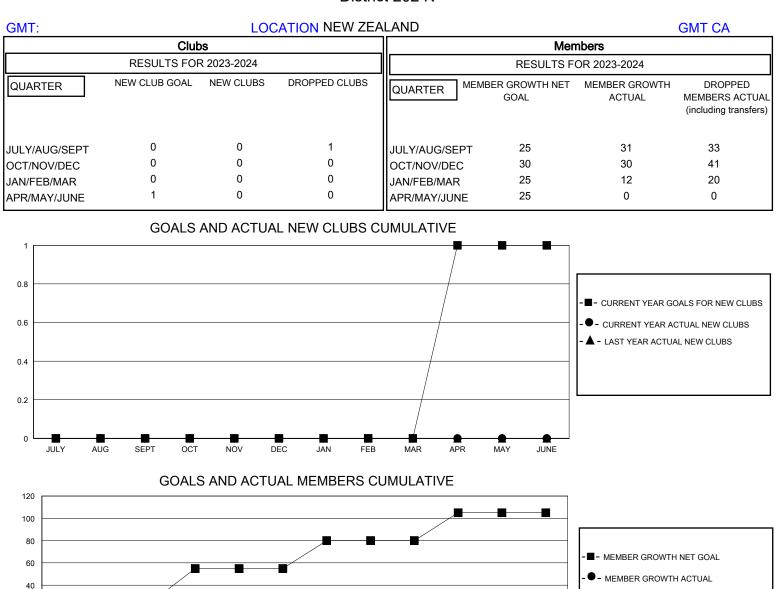

## District 202 K

Results as of: 2/29/2024

| - 📥 - LAST YE | AR MEMBERSHIP ACTUAL |
|---------------|----------------------|
|               |                      |

 $\mathbf{\lambda}$ 

JUNE

| DROPPED CLUBS: 1 |    | 21 CLUBS OF 58 ADDED 1 OR MORE<br>NEW MEMBERS | GENDER DISTRIBUTION<br>MALE 679 (61.17%)<br>FEMALE 431 (38.83%) |               |     |
|------------------|----|-----------------------------------------------|-----------------------------------------------------------------|---------------|-----|
| DROPPED MEMBERS  |    |                                               | FEWALE                                                          | 401 (00.0070) |     |
| DECEASED         | 17 | CLICK HERE FOR CUMULATIVE                     | TOTAL FAMILY UNIT MEMBERS                                       |               | 186 |
| CLUB CANCELLED   | 0  | MEMBERSHIP DATA                               | FAMILY MEMBERS PAYING HALF                                      |               | 94  |
| OTHER            | 77 |                                               |                                                                 |               | 94  |
| TOTAL            | 94 |                                               |                                                                 |               |     |